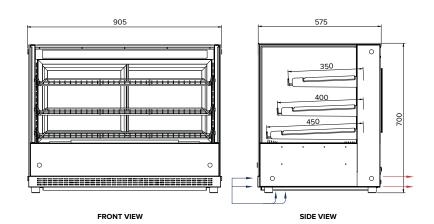

## **Specifications**

 Model
 AXR.FDCTSQ.09

 W x D x H (mm)
 905 x 575 x 700

Weight 85kg

Packed Dimensions (mm)  $980 \times 670 \times 870$ 

 Packed Weight
 90kg

 Operation
 2°C - 8°C

 Refrigerant
 R134a