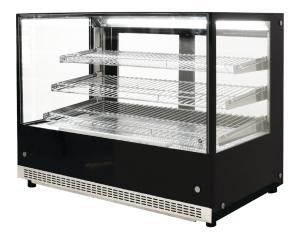

## **Product Information:**

- Specifically designed to display ready-to-serve cold foods
- Adjustable digital temperature control (from 2°C 8°C)
- Efficient LED lighting for increased product visibility
- Frameless glass construction (fully double glazed heated) for exceptional display
- Sliding glass doors to rear
- Protective coating on refrigeration coil to help prevent corrosion
- High quality components including highly efficient compressors
- 3 tier (adjustable shelves)