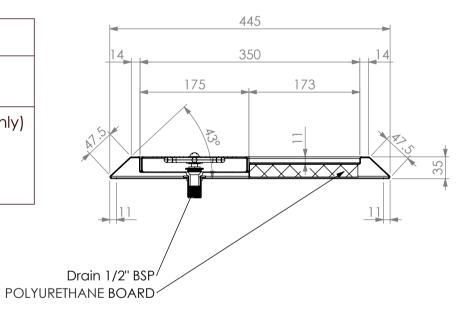

## Modular Bar Solutions

**WITHOUT GLASS RINSE** 

| SPECIFICATION |                                                                                                                                                                                                                                        |  |
|---------------|----------------------------------------------------------------------------------------------------------------------------------------------------------------------------------------------------------------------------------------|--|
| Material      | <ul><li>- High quality 304 grade stainless steel.</li><li>- 1.2mm gauge, no. 4 Finnish.</li></ul>                                                                                                                                      |  |
| Beer Station  | <ul> <li>Fully integrate jug rinser Watermark approved. (GR Models only)</li> <li>Stainless steel drip tray.</li> <li>Polyurethane board for font attachment below.</li> <li>1/2" BSP drain spigot.</li> <li>Chamfered lip.</li> </ul> |  |

|          | Countertop Beer Station |                 |  |
|----------|-------------------------|-----------------|--|
|          | Product Code            | Dimensions (mm) |  |
|          | SBM-CTBS-0400           | 494x445         |  |
|          | SBM-CTBS-0600           | 694x445         |  |
|          | SBM-CTBS-0900           | 994x445         |  |
|          | SBM-CTBS-1200           | 1294x445        |  |
| SBM-CTBS | SBM-CTBS-1500           | 1594x445        |  |
|          | SBM-CTBS-GR-0400        | 494x445         |  |
|          | SBM-CTBS-GR-0600        | 694x445         |  |
|          | SBM-CTBS-GR-0900        | 994x445         |  |
|          | SBM-CTBS-GR-1200        | 1294x445        |  |
|          | SBM-CTBS-GR-1500        | 1594x445        |  |