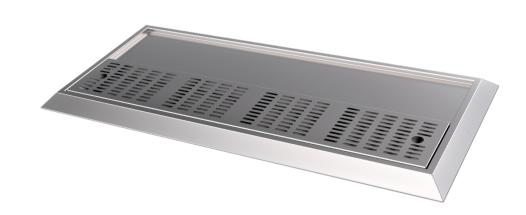

## Modular Bar Solutions

**WITHOUT GLASS RINSE** 

| SPECIFICATION |                                                                                                                                                                                                                                        |  |
|---------------|----------------------------------------------------------------------------------------------------------------------------------------------------------------------------------------------------------------------------------------|--|
| Material      | <ul><li>- High quality 304 grade stainless steel.</li><li>- 1.2mm gauge, no. 4 Finnish.</li></ul>                                                                                                                                      |  |
| Beer Station  | <ul> <li>Fully integrate jug rinser Watermark approved. (GR Models only)</li> <li>Stainless steel drip tray.</li> <li>Polyurethane board for font attachment below.</li> <li>1/2" BSP drain spigot.</li> <li>Chamfered lip.</li> </ul> |  |

|          | Countertop Beer Station |                 |  |
|----------|-------------------------|-----------------|--|
|          | Product Code            | Dimensions (mm) |  |
|          | SBM-CTBS-0400           | 494x445         |  |
|          | SBM-CTBS-0600           | 694x445         |  |
|          | SBM-CTBS-0900           | 994x445         |  |
|          | SBM-CTBS-1200           | 1294x445        |  |
| SBM-CTBS | SBM-CTBS-1500           | 1594x445        |  |
|          | SBM-CTBS-GR-0400        | 494x445         |  |
|          | SBM-CTBS-GR-0600        | 694x445         |  |
|          | SBM-CTBS-GR-0900        | 994x445         |  |
|          | SBM-CTBS-GR-1200        | 1294x445        |  |
|          | SBM-CTBS-GR-1500        | 1594x445        |  |