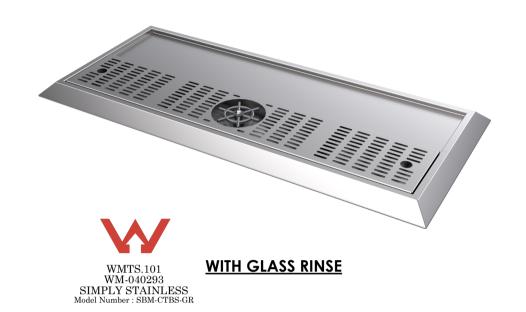

## Modular Bar Solutions

**WITHOUT GLASS RINSE** 

| SPECIFICATION |                                                                                                                                                                                                                                        |  |
|---------------|----------------------------------------------------------------------------------------------------------------------------------------------------------------------------------------------------------------------------------------|--|
| Material      | <ul><li>- High quality 304 grade stainless steel.</li><li>- 1.2mm gauge, no. 4 Finnish.</li></ul>                                                                                                                                      |  |
| Beer Station  | <ul> <li>Fully integrate jug rinser Watermark approved. (GR Models only)</li> <li>Stainless steel drip tray.</li> <li>Polyurethane board for font attachment below.</li> <li>1/2" BSP drain spigot.</li> <li>Chamfered lip.</li> </ul> |  |

|          | Countertop Beer Station |                 |  |
|----------|-------------------------|-----------------|--|
|          | Product Code            | Dimensions (mm) |  |
|          | SBM-CTBS-0400           | 494x445         |  |
|          | SBM-CTBS-0600           | 694x445         |  |
|          | SBM-CTBS-0900           | 994x445         |  |
|          | SBM-CTBS-1200           | 1294x445        |  |
| SBM-CTBS | SBM-CTBS-1500           | 1594x445        |  |
|          | SBM-CTBS-GR-0400        | 494x445         |  |
|          | SBM-CTBS-GR-0600        | 694x445         |  |
|          | SBM-CTBS-GR-0900        | 994x445         |  |
|          | SBM-CTBS-GR-1200        | 1294x445        |  |
|          | SBM-CTBS-GR-1500        | 1594x445        |  |