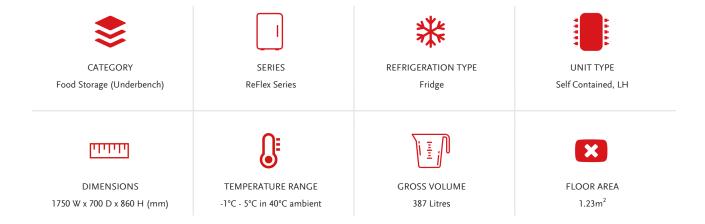

## ReFlex 3 Solid Door Underbench GN Compatible Fridge

Model ID: RF7.UBR.3.SD

ReFlex is the underbench food storage fridge that lets you do more. Quickly match temperature range to produce with the SKOPE-connect app. Enjoy SKOPE design and build quality that lasts in tough commercial environments. This 3 door model is also GN compatible.