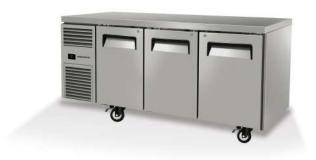

## ReFlex 3 Solid Door Underbench GN Compatible Fridge

Model ID: RF7.UBR.3.SD

ReFlex is the underbench food storage fridge that lets you do more. Quickly match temperature range to produce with the SKOPE-connect app. Enjoy SKOPE design and build quality that lasts in tough commercial environments. This 3 door model is also GN compatible.

## **OPTIONS**

- Unlock the power of SKOPEconnect, including its enhanced "product type" presets – simply press a button to switch between general food safe, poultry, red meat, fresh seafood, live seafood, dairy and desserts temperature ranges
- 304 Stainless Steel body and SKOPE design quality ensure tough durability for back of house duties
- Reduce costs with cuttingedge power economy
- Experience peace of mind with a natural refrigerant that has virtually no impact on the environment
- Easy-to-service refrigeration cartridge system
- Premium-look contemporary design promotes usability and modern working environment for staff
- Stainless steel benchtop as standard
- GN Compatible