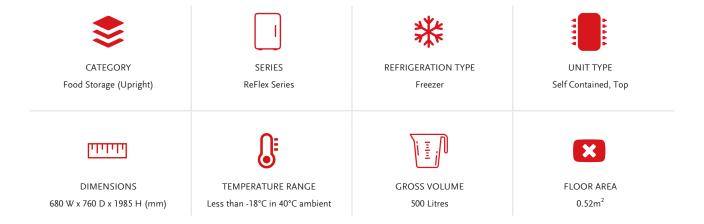

## ReFlex 1 Solid Door Upright Non-GN Freezer

Model ID: RF7.UPF.1.SD

Meet the most flexible upright freezer in food storage. ReFlex leverages the power of SKOPE-connect to let you switch between ideal temperature settings at the touch of an app. This 1 door freezer also offers typical SKOPE durability and power economy on a footprint of just 0.52m2.

- Refrigerant / Charge: R290, 94g
- Current draw (Amps): 4.0 (includes unit 2.0)
- 10 Amp 3 pin plug

• 1 year extended warranty