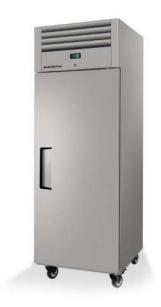

## ReFlex 1 Solid Door Upright Non-GN Freezer

Model ID: RF7.UPF.1.SD

Meet the most flexible upright freezer in food storage. ReFlex leverages the power of SKOPE-connect to let you switch between ideal temperature settings at the touch of an app. This 1 door freezer also offers typical SKOPE durability and power economy on a footprint of just 0.52m2.