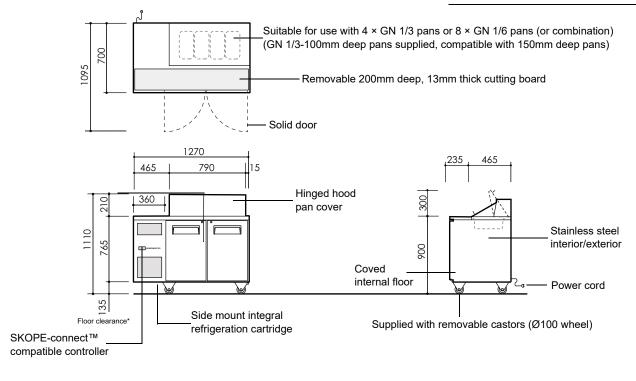

## ReFlex Series, 2 Door (Solid), Small Salad Preparation Fridge

Project:

Item No:

| CABINET                         |                                                                                                                                                                  |
|---------------------------------|------------------------------------------------------------------------------------------------------------------------------------------------------------------|
| Doors                           | 2 × self-closing, lockable, solid swing doors with stay-open position at over 90°, hinged LH, RH                                                                 |
| Internal door opening           | 2 × door openings: 590mm high × 350mm wide                                                                                                                       |
| Shelves                         | 4 × adjustable height shelves: 390mm wide × 510mm deep.<br>Each shelf is held in place with 4 × shelf clips. Additional shelf clips are<br>available on request. |
| Worktop                         | Removable, food grade, 13mm plastic cutting board                                                                                                                |
| Material                        | 304 AISI stainless steel interior and exterior                                                                                                                   |
| PERFORMANCE                     |                                                                                                                                                                  |
| Max. ambient temperature        | 40°C (lid(s) closed), or 30°C (lid(s) open)                                                                                                                      |
| Temperature range               | 1°C to 5°C (adjustable with SKOPE-connect™ -2°C to 15°C)                                                                                                         |
| Total energy consumption        | 2.67 kWh/24h (@ 30°C/55% relative humidity)                                                                                                                      |
| Annual running cost             | \$292 p.a. (@ \$0.30/kWh)                                                                                                                                        |
| ELECTRICAL                      |                                                                                                                                                                  |
| Electrical safety climate class | 5 (40°C/40% relative humidity)                                                                                                                                   |
| Interior lighting               | 1 × 400mm, 4W LED light (door activated)                                                                                                                         |
| Power cord                      | 2.7m, 10 Amp plug and lead                                                                                                                                       |
| Power supply                    | 220-240 Volts a.c. 50 Hz, single phase supply                                                                                                                    |
| Current draw                    | 2.0 Amps (includes unit 1.0 Amps)                                                                                                                                |
| REFRIGERATION                   |                                                                                                                                                                  |
| Controller                      | SCS Connect (SKOPE-connect™ compatible)                                                                                                                          |
| Connectivity interface          | Bluetooth <sup>®</sup> wireless technology                                                                                                                       |
| Refrigeration system            | Side-mounted, integral, removable refrigeration cartridge (part number ULQCNI-0029)                                                                              |
| Refrigerant                     | R290 / 90g (natural refrigerant)                                                                                                                                 |
| Nominal capacity                | 600 Watts                                                                                                                                                        |
| Heat rejection (Avg./peak)      | 110 Watts/120 Watts                                                                                                                                              |
| Drainage                        | No plumbing required                                                                                                                                             |

| JIMENSIONS  |          |         |
|-------------|----------|---------|
|             | External | Interna |
| leight      | 1110mm   | 490mm   |
| A /: -  4 - | 1070     | 000     |

|              | Extornal           | momai |
|--------------|--------------------|-------|
| Height       | 1110mm             | 490mm |
| Width        | 1270mm             | 820mm |
| Depth        | 700mm              | 540mm |
| Floor area   | 0.89m <sup>2</sup> |       |
| Weight       | 139kg              |       |
| Gross volume | 217L               |       |

| Height variation                |        |
|---------------------------------|--------|
| Supplied castors                | 1110mm |
| Supplied height adjustable legs | n.a.   |
| No castors                      | 975mm  |