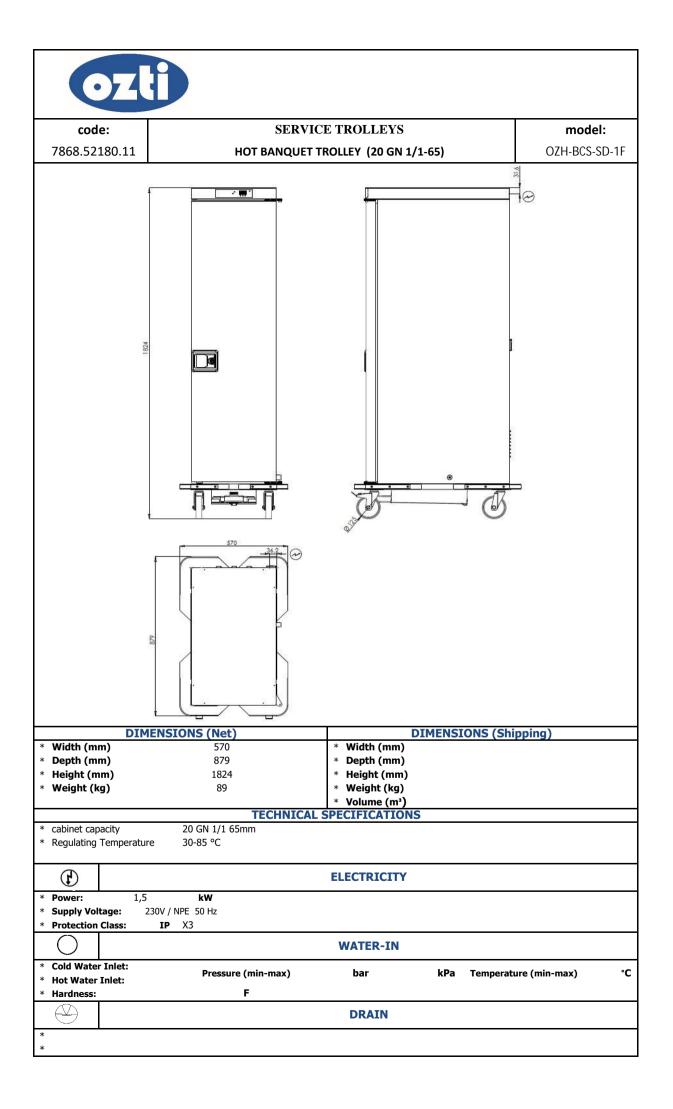

| ozli                                                                                                                                                                                                                                                                                                                                                                                                                                                                                                                                                                                                                                 |                                                                                                                                                                                                    |                  |
|--------------------------------------------------------------------------------------------------------------------------------------------------------------------------------------------------------------------------------------------------------------------------------------------------------------------------------------------------------------------------------------------------------------------------------------------------------------------------------------------------------------------------------------------------------------------------------------------------------------------------------------|----------------------------------------------------------------------------------------------------------------------------------------------------------------------------------------------------|------------------|
| code:                                                                                                                                                                                                                                                                                                                                                                                                                                                                                                                                                                                                                                | SERVICE TROLLEYS                                                                                                                                                                                   | model:           |
| 7868.52180.11                                                                                                                                                                                                                                                                                                                                                                                                                                                                                                                                                                                                                        | HOT BANQUET TROLLEY (20 GN 1/1-65)                                                                                                                                                                 | OZH-BCS-SD-1F    |
| Hygiene                                                                                                                                                                                                                                                                                                                                                                                                                                                                                                                                                                                                                              |                                                                                                                                                                                                    | Easy Maintenance |
| Heavy Duty                                                                                                                                                                                                                                                                                                                                                                                                                                                                                                                                                                                                                           |                                                                                                                                                                                                    | Efficiency       |
| MAIN FEATURES           * The convection-heated banquet trolleys can be used dry or with moist air, depending on what is best for your food.                                                                                                                                                                                                                                                                                                                                                                                                                                                                                         |                                                                                                                                                                                                    |                  |
| <ul> <li>Digital controls with cabinet temperature display and setting.</li> <li>Large storage area suitable to contain 1/1 GN containers or shelves on anti-tilt pressed runners.</li> <li>Optimized bottom to up forced air flow provide even temperature distribution and fast heating in any conditions.</li> <li>Protective rubber wedges aganist impact around the device.</li> <li>High quality thermal insulation of the cabinet for energy saving.</li> <li>Silicone gasket prevents heat escape.</li> <li>Up to 85°C heat setting option in the cabinet.</li> <li>5-stage steam system</li> <li>Easy transport.</li> </ul> |                                                                                                                                                                                                    |                  |
| CONSTRUCTION                                                                                                                                                                                                                                                                                                                                                                                                                                                                                                                                                                                                                         |                                                                                                                                                                                                    |                  |
| <ul> <li>Constructed from the highest quality stainless steel.</li> <li>Interior base with corners, pressed from a single sheet.</li> <li>Easy access to the main components for maintenance.</li> <li>Ergonomic locking system.</li> <li>2,5 It. water tank capacity.</li> <li>Doors are self-closing and can be fully opened up to 270°</li> <li>Right hinged door as factory setup.</li> </ul>                                                                                                                                                                                                                                    |                                                                                                                                                                                                    |                  |
| OPTIONS     Stainless steel shelf                                                                                                                                                                                                                                                                                                                                                                                                                                                                                                                                                                                                    |                                                                                                                                                                                                    |                  |
|                                                                                                                                                                                                                                                                                                                                                                                                                                                                                                                                                                                                                                      |                                                                                                                                                                                                    |                  |
| ACCESSORIES                                                                                                                                                                                                                                                                                                                                                                                                                                                                                                                                                                                                                          |                                                                                                                                                                                                    |                  |
| STANDADDS                                                                                                                                                                                                                                                                                                                                                                                                                                                                                                                                                                                                                            |                                                                                                                                                                                                    |                  |
| * EN 60335-1<br>*<br>* EN 60335-2-49                                                                                                                                                                                                                                                                                                                                                                                                                                                                                                                                                                                                 | STANDARDS<br>European Standard relating to safety of household and similar electrical appliances<br>European Standard relating to particular requirements for commercial<br>electric hot cupboards | ()               |
|                                                                                                                                                                                                                                                                                                                                                                                                                                                                                                                                                                                                                                      |                                                                                                                                                                                                    |                  |