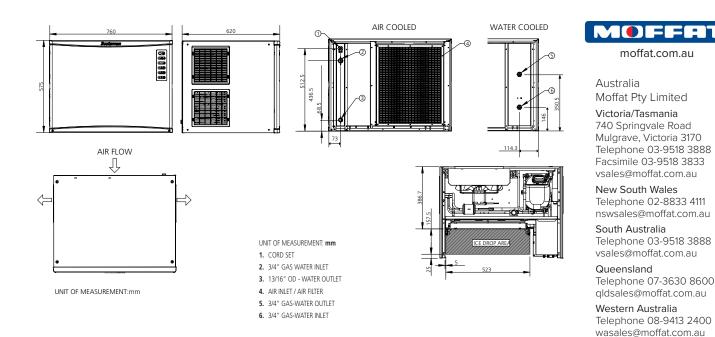

#### Dimensions

| Width:         | 760mm |
|----------------|-------|
| Depth:         | 620mm |
| Height:        | 575mm |
| Nett weight:   | 73kg  |
| Packed weight: | 87kg  |

#### Installation distance from wall Rear 100mm

Sides 150mm Operating requirement air temperature 10-43°C

# Water connection requirements

Inlet connection:R ¾"Cold water:5-38°CPressure:100-500kPaWater outlet connection: Ø 20mm

Important Notice:

Models and specifications are subject to change without notice. This spec sheet is meant for commercial purpose only. For technical documentation please refer to our service manuals.