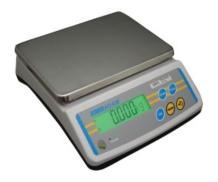

## **LBK Weighing Scales**

### Speed, Performance, Value - The Right Balance

- 5 weighing units (kg, g, lb, oz, lb:oz)
- Full range tare
- Zero Tracking
- Simple user-friendly operation
- · Large backlit LCD display
- Non-slip adjustable levelling feet
- Overload protection
- Colour coded, sealed keypad
- · Large stainless steel pan
- Modern low profile design

- Precision load cell technology
- Splashproof to protect from accidental spills
- External calibration
- Rechargeable battery up to 150 hours operation
- Auto sleep / power down function to save battery life
- · Low battery indication
- Mains Power Cord
- Weighing
- Parts counting
- Percentage weighing