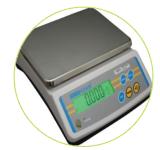

## **LBK Weighing Scales**

### Speed, Performance, Value - The Right Balance

- 5 weighing units (kg, g, lb, oz, lb:oz)
- Full range tare
- Zero Tracking
- Simple user-friendly operation
- · Large backlit LCD display
- Non-slip adjustable levelling feet
- Overload protection
- Colour coded, sealed keypad
- · Large stainless steel pan
- Modern low profile design

- Precision load cell technology
- Splashproof to protect from accidental spills
- External calibration
- Rechargeable battery up to 150 hours operation
- Auto sleep / power down function to save battery life
- · Low battery indication
- Mains Power Cord
- Weighing
- Parts counting
- Percentage weighing