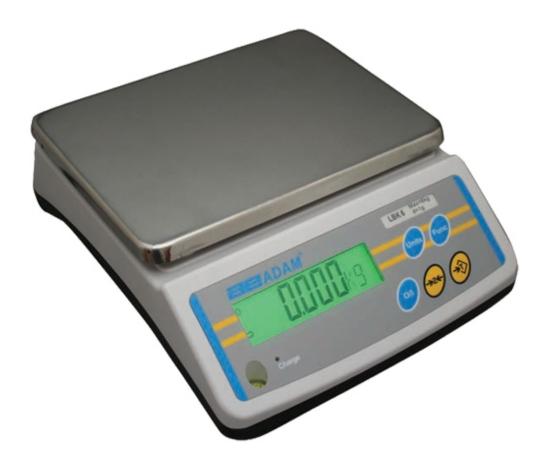

## **LBK Weighing Scales**

### Speed, Performance, Value - The Right Balance

- 5 weighing units (kg, g, lb, oz, lb:oz)
- Full range tare
- Zero Tracking
- Simple user-friendly operation
- · Large backlit LCD display
- Non-slip adjustable levelling feet
- Overload protection
- Colour coded, sealed keypad
- · Large stainless steel pan
- Modern low profile design

- Precision load cell technology
- Splashproof to protect from accidental spills
- External calibration
- Rechargeable battery up to 150 hours operation
- Auto sleep / power down function to save battery life
- · Low battery indication
- Mains Power Cord
- Weighing
- Parts counting
- Percentage weighing