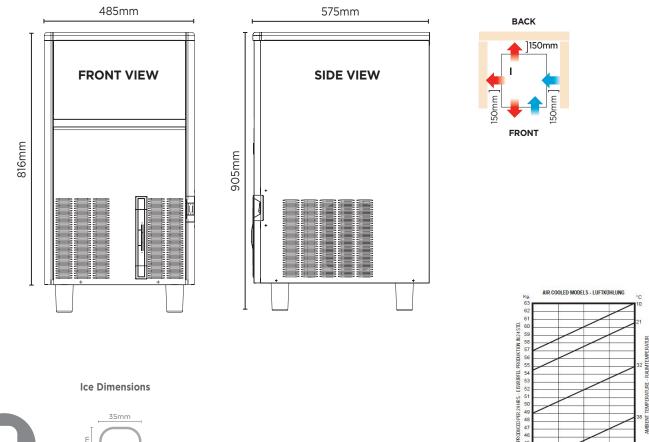

## Self-Contained Ice Machine Hollow Cube - 63kg/24h - 20kg Capacity

| Ice Machines

32 27 21 15 10 WATER TEMPERATURE - WASSERTEMPERATUR

DIMENSIONS

| 50Hz<br>Single Phone          |        | External<br>(mm) |
|-------------------------------|--------|------------------|
| Single Phase                  |        | ()               |
| 1 x 10A                       | Width  | 485              |
| Rear, bottom right            | Depth  | 575              |
| 5.4L/h                        | Height | 816              |
| 63kg/24h                      |        |                  |
| Hollow Cube                   |        | Packaged         |
| 20kg                          |        | (mm)             |
| 3 Years Parts & 1 Year Labour | Width  | 550              |
| Bromic Extra Care             | Depth  | 640              |
|                               | Height | 940              |