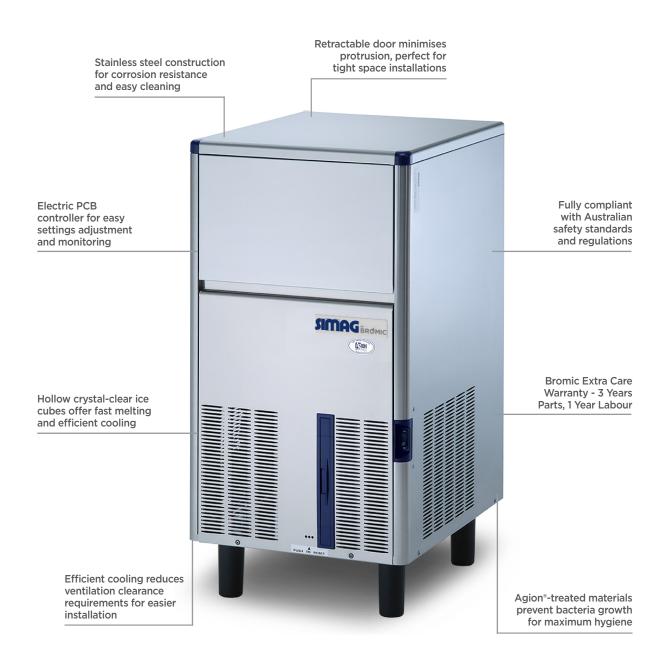

## Self-Contained Ice Machine Hollow Cube - 63kg/24h - 20kg Capacity

| Ice Machines