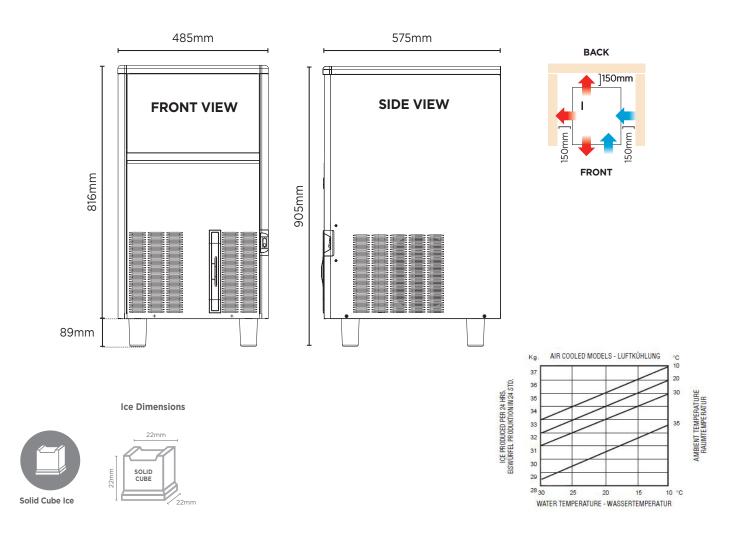

Power Supply Plug Supplied Plug Location Water Consumption Maximum Daily Production Ice Type Ice Weight Storage Bin Capacity Warranty

| 50Hz<br>Single Phase           |        | External<br>(mm) |
|--------------------------------|--------|------------------|
| 1 x 10A                        | Width  | 485              |
| Rear, bottom right             | Depth  | 575              |
| 3.10L/h                        | Height | 816              |
| 37kg/24h                       |        |                  |
| Solid Cube                     |        | Packaged         |
| 20g                            |        | (mm)             |
| 20kg                           | Width  | 550              |
| 3 Years, Parts & 1 Year Labour | Depth  | 640              |
| Bromic Extra Care              | Height | 940              |

External height excludes legs Production is based on kg/24hr at 10°C air & 10°C water DIMENSIONS