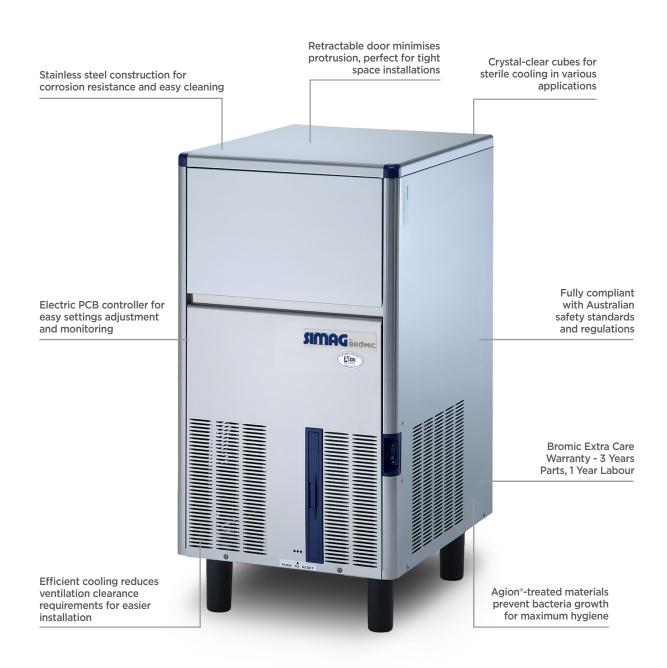

## SPECIFICATIONS

| Model                  | IM0043SSC   | Frequency    |
|------------------------|-------------|--------------|
| Part Number            | 3935145     | Power Supp   |
| Unit Weight            | 52kg        | Plug Suppli  |
| Packaged Weight        | 57kg        | Plug Locatio |
| Ambient Temperature    | 40°C        | Water Cons   |
| Energy Consumption     | 10.5kWh/24h | Maximum D    |
| Refrigeration Capacity | 530W        | Ice Type     |
| Refrigerant            | R134a       | Ice Weight   |
| Current                | 3.2A        | Storage Bin  |
| Electrical Voltage     | 220-240V    | Warranty     |
|                        |             |              |

Power Supply Plug Supplied Plug Location Water Consumption Maximum Daily Production Ice Type Ice Weight Storage Bin Capacity Warranty

| 50Hz<br>Single Phase           |        | External<br>(mm) |
|--------------------------------|--------|------------------|
| 1 x 10A                        | Width  | 485              |
| Rear, bottom right             | Depth  | 575              |
| 3.10L/h                        | Height | 816              |
| 37kg/24h                       |        |                  |
| Solid Cube                     |        | Packaged         |
| 20g                            |        | (mm)             |
| 20kg                           | Width  | 550              |
| 3 Years, Parts & 1 Year Labour | Depth  | 640              |
| Bromic Extra Care              | Height | 940              |