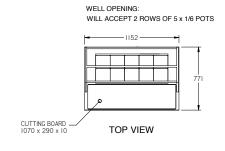

SELF CONTAINED

**DOORS** 

1

| SPECIFICATIO                                                                                | <br>NS              |                                                 |
|---------------------------------------------------------------------------------------------|---------------------|-------------------------------------------------|
| CAPACITY LITRES                                                                             |                     | 250                                             |
| TEMPERATURE                                                                                 |                     | 1°C / 4°C                                       |
| GN PANS 100 MM DEEP (INCLUDED)                                                              |                     | 10 X 1/6                                        |
| DIMENSIONS - W X D X H (ON CASTORS) MM                                                      |                     | 1152 W x 771 D x 845 H                          |
| WEIGHT UNPACKED (KG)                                                                        |                     | 160                                             |
| STANDARD IN                                                                                 | CLUSIONS ***        |                                                 |
| DOOR TYPE                                                                                   |                     | Standard: SD (Solid Door) Optional: DR (Drawer) |
| FINISH (INTERIOR & EXTERIOR EXCLUDING UNDER.<br>STAINLESS STEEL INTERNAL FLOOR & PREP AREA) |                     | CB (White), CBB (Black), SS (Stainless Steel)   |
| SHELVES/D00R                                                                                |                     | 1                                               |
| ELECTRICAL                                                                                  |                     |                                                 |
| POWER SUPPLY                                                                                |                     | 10 amp                                          |
| FRIDGE MODELS                                                                               | RUNNING AMPS        | 3.8                                             |
| GAS TYPE                                                                                    |                     |                                                 |
| REFRIGERANT                                                                                 | SELF CONTAINED      | R134a                                           |
|                                                                                             | REMOTE (OPTIONAL)   | R404a                                           |
| REFRIGERATIO                                                                                | ON WATTAGES FOR OPT | FIONAL REMOTE UNITS                             |
| REMOTE WATTAGES                                                                             |                     | 600 @ -10°C SST                                 |