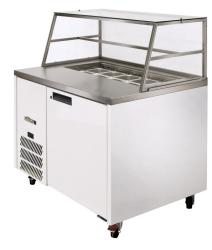

## HJ1SC

CATEGORY

PREPARATION COUNTERS

**RANGE** 

Jade Sandwich Counter

UNIT

REFRIGERATOR

**TYPE** 

SELF CONTAINED

**DOORS** 

1

| SPECIFICATIO                                                                                | <br>NS              |                                                 |
|---------------------------------------------------------------------------------------------|---------------------|-------------------------------------------------|
| CAPACITY LITRES                                                                             |                     | 250                                             |
| TEMPERATURE                                                                                 |                     | 1°C / 4°C                                       |
| GN PANS 100 MM DEEP (INCLUDED)                                                              |                     | 10 X 1/6                                        |
| DIMENSIONS - W X D X H (ON CASTORS) MM                                                      |                     | 1152 W x 771 D x 845 H                          |
| WEIGHT UNPACKED (KG)                                                                        |                     | 160                                             |
| STANDARD IN                                                                                 | CLUSIONS ***        |                                                 |
| DOOR TYPE                                                                                   |                     | Standard: SD (Solid Door) Optional: DR (Drawer) |
| FINISH (INTERIOR & EXTERIOR EXCLUDING UNDER.<br>STAINLESS STEEL INTERNAL FLOOR & PREP AREA) |                     | CB (White), CBB (Black), SS (Stainless Steel)   |
| SHELVES/D00R                                                                                |                     | 1                                               |
| ELECTRICAL                                                                                  |                     |                                                 |
| POWER SUPPLY                                                                                |                     | 10 amp                                          |
| FRIDGE MODELS                                                                               | RUNNING AMPS        | 3.8                                             |
| GAS TYPE                                                                                    |                     |                                                 |
| REFRIGERANT                                                                                 | SELF CONTAINED      | R134a                                           |
|                                                                                             | REMOTE (OPTIONAL)   | R404a                                           |
| REFRIGERATIO                                                                                | ON WATTAGES FOR OPT | FIONAL REMOTE UNITS                             |
| REMOTE WATTAGES                                                                             |                     | 600 @ -10°C SST                                 |