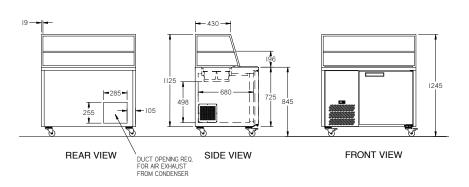

SELF CONTAINED

**DOORS** 

1

| SPECIFICATIO                                                                                | <br>NS              |                                                 |
|---------------------------------------------------------------------------------------------|---------------------|-------------------------------------------------|
| CAPACITY LITRES                                                                             |                     | 250                                             |
| TEMPERATURE                                                                                 |                     | 1°C / 4°C                                       |
| GN PANS 100 MM DEEP (INCLUDED)                                                              |                     | 10 X 1/6                                        |
| DIMENSIONS - W X D X H (ON CASTORS) MM                                                      |                     | 1152 W x 771 D x 845 H                          |
| WEIGHT UNPACKED (KG)                                                                        |                     | 160                                             |
| STANDARD IN                                                                                 | CLUSIONS ***        |                                                 |
| DOOR TYPE                                                                                   |                     | Standard: SD (Solid Door) Optional: DR (Drawer) |
| FINISH (INTERIOR & EXTERIOR EXCLUDING UNDER.<br>STAINLESS STEEL INTERNAL FLOOR & PREP AREA) |                     | CB (White), CBB (Black), SS (Stainless Steel)   |
| SHELVES/D00R                                                                                |                     | 1                                               |
| ELECTRICAL                                                                                  |                     |                                                 |
| POWER SUPPLY                                                                                |                     | 10 amp                                          |
| FRIDGE MODELS                                                                               | RUNNING AMPS        | 3.8                                             |
| GAS TYPE                                                                                    |                     |                                                 |
| REFRIGERANT                                                                                 | SELF CONTAINED      | R134a                                           |
|                                                                                             | REMOTE (OPTIONAL)   | R404a                                           |
| REFRIGERATIO                                                                                | ON WATTAGES FOR OPT | FIONAL REMOTE UNITS                             |
| REMOTE WATTAGES                                                                             |                     | 600 @ -10°C SST                                 |