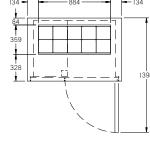

SELF CONTAINED

**DOORS** 

1

| SPECIFICATIO                                                                                | <br>NS              |                                                 |
|---------------------------------------------------------------------------------------------|---------------------|-------------------------------------------------|
| CAPACITY LITRES                                                                             |                     | 250                                             |
| TEMPERATURE                                                                                 |                     | 1°C / 4°C                                       |
| GN PANS 100 MM DEEP (INCLUDED)                                                              |                     | 10 X 1/6                                        |
| DIMENSIONS - W X D X H (ON CASTORS) MM                                                      |                     | 1152 W x 771 D x 845 H                          |
| WEIGHT UNPACKED (KG)                                                                        |                     | 160                                             |
| STANDARD IN                                                                                 | CLUSIONS ***        |                                                 |
| DOOR TYPE                                                                                   |                     | Standard: SD (Solid Door) Optional: DR (Drawer) |
| FINISH (INTERIOR & EXTERIOR EXCLUDING UNDER.<br>STAINLESS STEEL INTERNAL FLOOR & PREP AREA) |                     | CB (White), CBB (Black), SS (Stainless Steel)   |
| SHELVES/D00R                                                                                |                     | 1                                               |
| ELECTRICAL                                                                                  |                     |                                                 |
| POWER SUPPLY                                                                                |                     | 10 amp                                          |
| FRIDGE MODELS                                                                               | RUNNING AMPS        | 3.8                                             |
| GAS TYPE                                                                                    |                     |                                                 |
| REFRIGERANT                                                                                 | SELF CONTAINED      | R134a                                           |
|                                                                                             | REMOTE (OPTIONAL)   | R404a                                           |
| REFRIGERATIO                                                                                | ON WATTAGES FOR OPT | FIONAL REMOTE UNITS                             |
| REMOTE WATTAGES                                                                             |                     | 600 @ -10°C SST                                 |