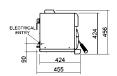

#### **Dimensions**

Width 900mm

Depth 424mm (455mm with wall mounting bracket) Height 456mm

#### Electrical connection

230-240V 1 phase hard wired via terminal block at back of unit 64mm from right side and 90mm from bottom of unit