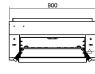

#### **Dimensions**

Width 900mm

Depth 424mm (455mm with wall mounting bracket) Height 456mm

#### Cooking area

Rack size 610mm x 310mm, 1890cm2 Branding Plate 610mm x 310mm, 1890cm2