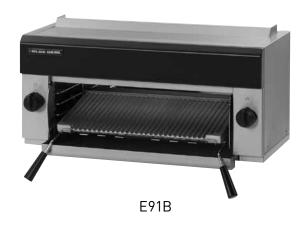

# **ELECTRIC SALAMANDER**

E91, E91B

- Powerful 6kW infra-red elements
- Left and right heat control
- Branding plate option
- Wall mounting bracket
- Easy clean
- Easy service

#### **Overall Construction**

- Monocoque construction
- Vitreous enamelled front brow
- External panels of 0.9mm stainless steel
- Stainless steel tray under grilling area with grease trough
- Two 3kW infra-red elements

# Racking

- Four position racking (flat or inclined)
- Adjustable chrome wire rack with heat resistant handles

#### Controls

- Large easy use controls
- Heat resistant reinforced control knobs
- Indicator light for each element
- Each side controlled by a 3 heat switch