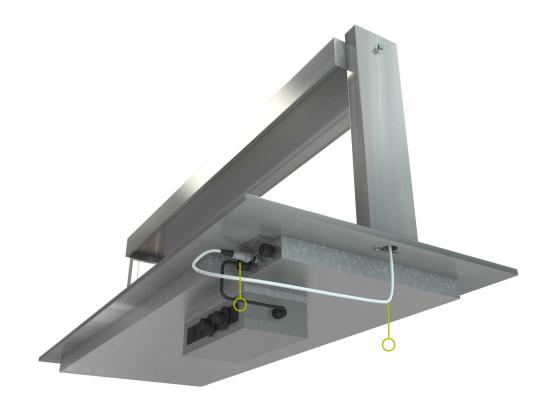

Feed the lamp power cable through the base hole and plug into socket and screw up.

# LINEAR

The cossiga logo is on the left front side of the gantry.

View of gantry and lamp cable on left side of unit from the front.

On each side post slide up the post cover panel. positon into clips and pull down to fit.