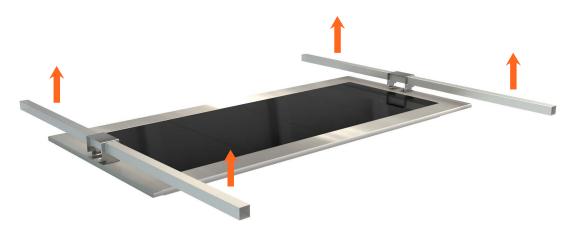

# LINEAR LSCM GANTRY ASSEMBLY INSTRUCTIONS

3.

Remove side post covers lift up and out from bottom. Position gantry assembly over CM base screw up fixing bolts with washers from underneath on both sides.