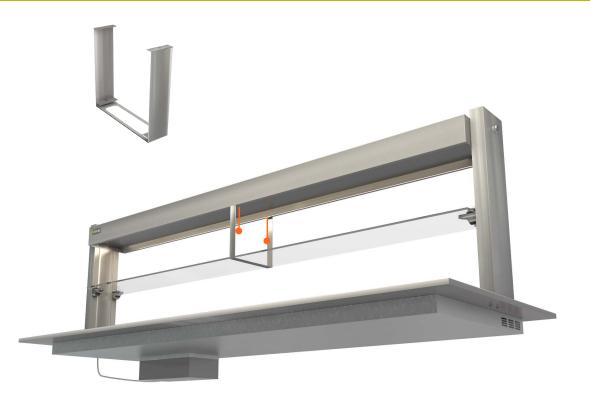

#### **EXPLODED GANTRY DIAGRAM**

- Do not overtighten bolts and screw fixings
- If gantry is NOT used go to step 10 blanking plates

# LINEAR LSCM GANTRY ASSEMBLY INSTRUCTIONS

3.

Remove side post covers lift up and out from bottom. Position gantry assembly over CM base screw up fixing bolts with washers from underneath on both sides.