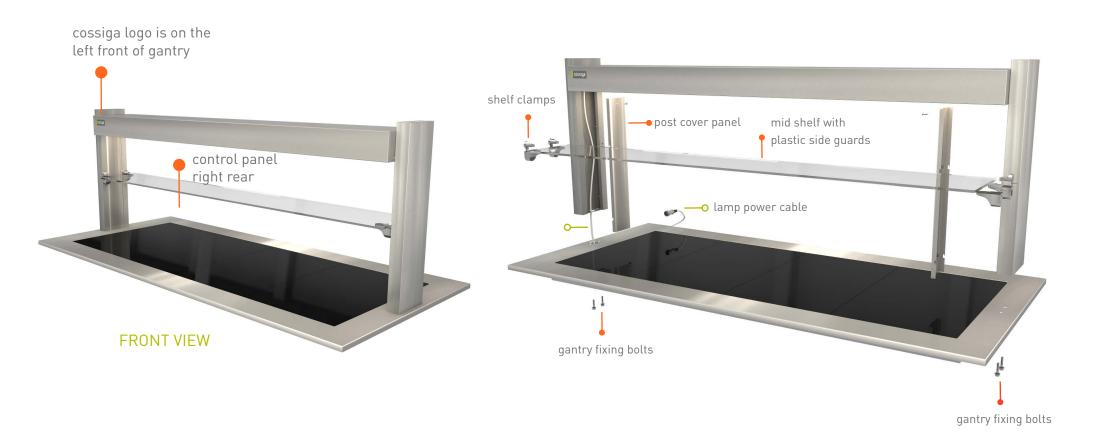

# LINEAR

The cossiga logo is on the left front side of the gantry.

View of gantry and lamp cable on left side of unit from the front.

On each side post slide up the post cover panel. positon into clips and pull down to fit.

### LSCM GANTRY ASSEMBLY INSTRUCTIONS

For each of the 4 shelf clamps -

1. Release bottom screw to open clamp.

2. Screw in clamp to post holes.

Insert glass shelf and centre. Tighten shelf clamps using underneath screw to suit. Plastic guards remain on the glass to prevent glass chipping into food product if knocked.