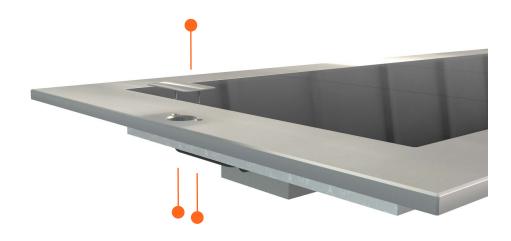

NOTE: LS5 -LS6 units come with a two piece glass mid shelf and bracket. The bracket is screw fixed to the middle underside of the lamp box

If the gantry is not to be used a blanking plate is supplied. Insert into postion each side and fix with a bead of food grade silicone