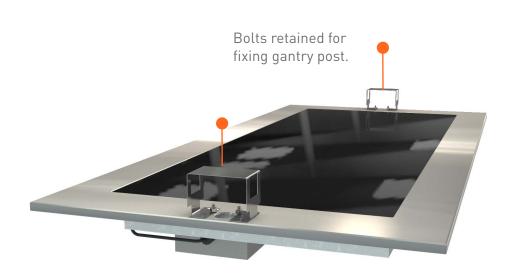

# LINEAR

Lifting brackets are fitted to assist removing the unit from the packaging and placing in cabinetry. Use a lift bar that can fit through the 35 x 35mm square hole.( not supplied )

Use four people lifing each corner. After unit has been placed in the required position remove the lifting bracket bolts and retain for fixing the gantry posts.