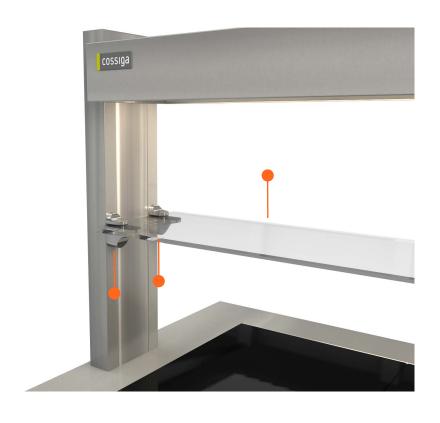

# LINEAR

The cossiga logo is on the left front side of the gantry.

View of gantry and lamp cable on left side of unit from the front.

On each side post slide up the post cover panel. positon into clips and pull down to fit.

### LSCM GANTRY ASSEMBLY INSTRUCTIONS

For each of the 4 shelf clamps -

1. Release bottom screw to open clamp.

2. Screw in clamp to post holes.

Insert glass shelf and centre. Tighten shelf clamps using underneath screw to suit. Plastic guards remain on the glass to prevent glass chipping into food product if knocked.