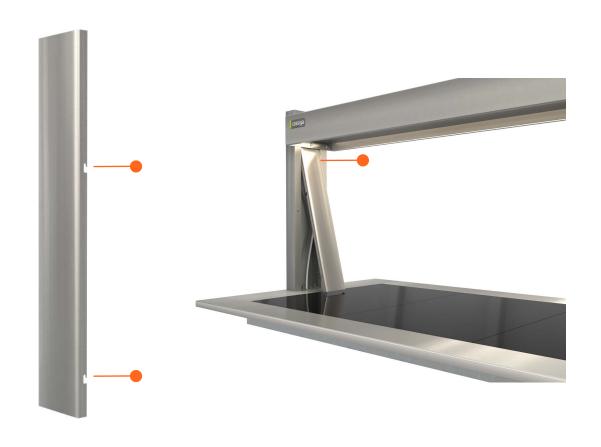

# LINEAR LSCM GANTRY ASSEMBLY INSTRUCTIONS

3.

Remove side post covers lift up and out from bottom. Position gantry assembly over CM base screw up fixing bolts with washers from underneath on both sides.

# LINEAR

The cossiga logo is on the left front side of the gantry.

View of gantry and lamp cable on left side of unit from the front.

On each side post slide up the post cover panel. positon into clips and pull down to fit.