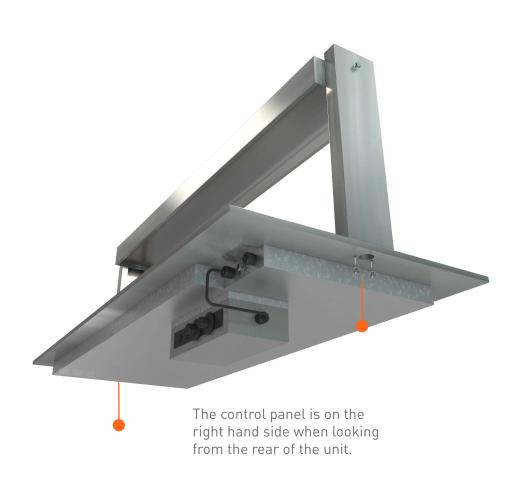

Feed the lamp power cable through the base hole and plug into socket and screw up.