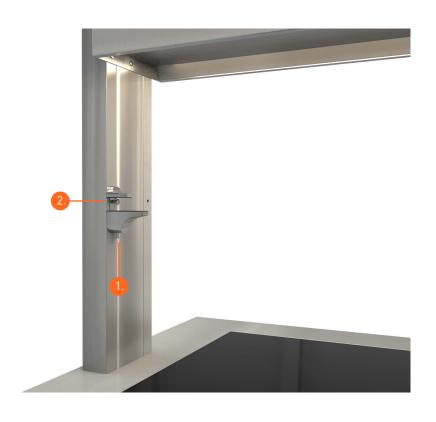

Feed the lamp power cable through the base hole and plug into socket and screw up.