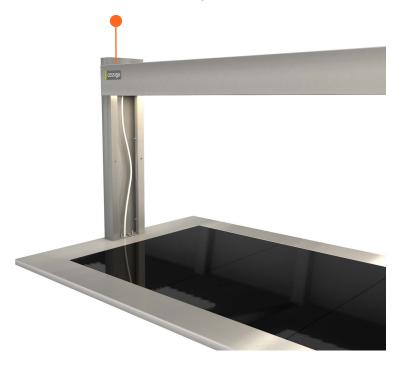

# LINEAR

The cossiga logo is on the left front side of the gantry.

View of gantry and lamp cable on left side of unit from the front.

On each side post slide up the post cover panel. positon into clips and pull down to fit.