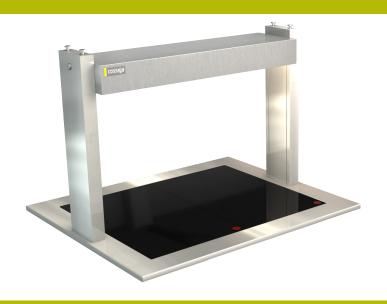

## PRODUCT FEATURES

- Ceramic Heated Glass
- Overhead Halogen Lamps
- Thermostatically controlled
- Glass supplied separately \*