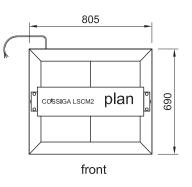

## CERAMIC TOP **UNIT DIMENSIONS & SPECIFICATIONS** Operating bench cut out Model Cabinet Heating Connection Voltage hole size Current Length Depth Height 50/60 Hertz mm mm mm 15 amp lead only 240V LSCM2 805 690 555 745x600 Ceramic Glass 7.5 Amp