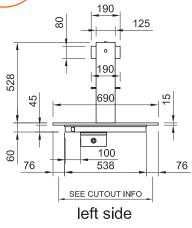

## CERAMIC TOP **UNIT DIMENSIONS & SPECIFICATIONS** Operating bench cut out Model Cabinet Heating Connection Voltage hole size Current Length Depth Height 50/60 Hertz mm mm mm 15 amp lead only 240V LSCM2 805 690 555 745x600 Ceramic Glass 7.5 Amp