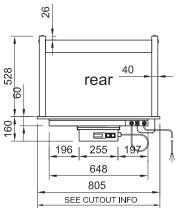

## CERAMIC TOP **UNIT DIMENSIONS & SPECIFICATIONS** Operating bench cut out Model Cabinet Heating Connection Voltage hole size Current Length Depth Height 50/60 Hertz mm mm mm 15 amp lead only 240V LSCM2 805 690 555 745x600 Ceramic Glass 7.5 Amp