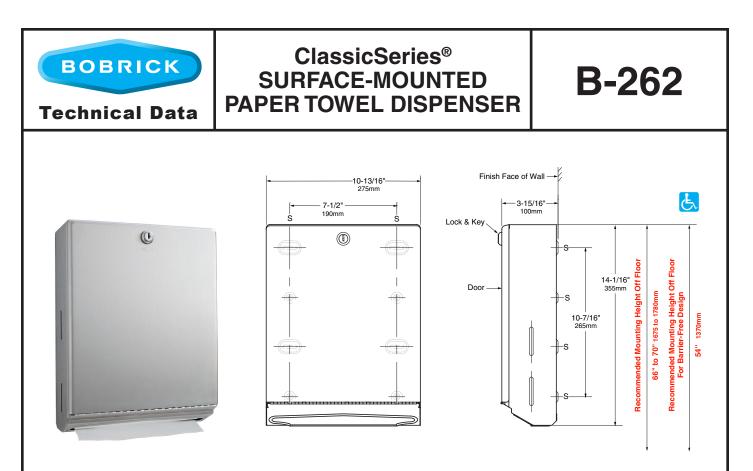

## INSTALLATION:

Mount unit on wall with four  $#10 \ge 1-1/4$ " (4.8  $\ge 32$ mm) sheet-metal screws (not furnished) at four of the eight mounting holes indicated by an *S* (top slots and bottom holes preferable). For plaster or dry wall construction, provide concealed backing to comply with local building codes, then secure with sheet-metal screws. For other wall surfaces, provide fiber plugs or expansion shields for use with sheet-metal screws, or provide 1/8" (3mm) toggle bolts or expansion bolts.