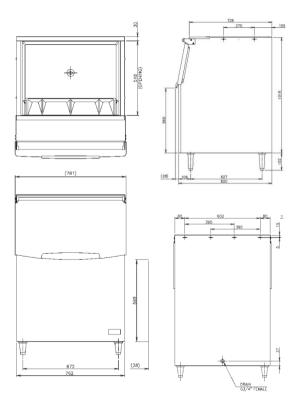

## **TECHNICAL DRAWING**

## PRODUCT SPECIFICATION

Weight Net/Gross (kg)

Storage Capacity Maximum 217kg 781mm(W)x 820mm(D)x 1168mm(H) Exterior Dimensions \*150mm legs included

47/57

For free 6 month extended warranty, register online within 4 weeks of purchase date. hoshizaki.com.au