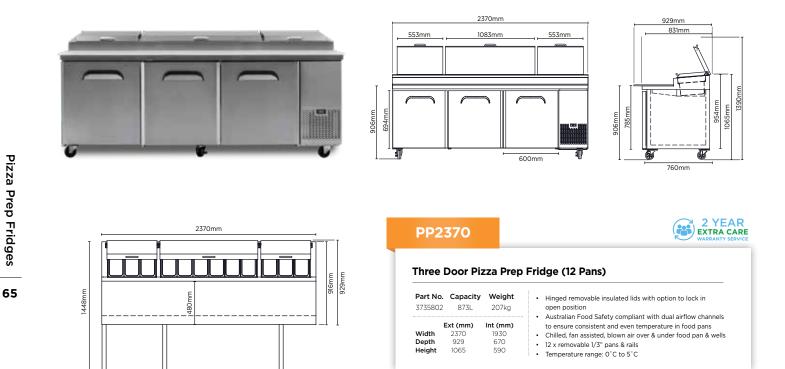

# **Specification Reference Guide**

| Model                                                     | PP1700                    | PP2370                                     |
|-----------------------------------------------------------|---------------------------|--------------------------------------------|
| Part Number                                               | 3735801                   | 3735802                                    |
| Ext. Width (mm)*<br>Ext. Depth (mm)*<br>Ext. Height (mm)* | 1702<br>929<br>1065       | 2370<br>929<br>1065                        |
| Capacity                                                  | 572L                      | 873L                                       |
| Temp. Range                                               | 0°C to +5°C               | 0°C to +5°C                                |
| Max. Ambient Temp.                                        | 43°C                      | 43°C                                       |
| Refrigerant                                               |                           |                                            |
| Gross Weight                                              |                           | 207kg                                      |
| Current                                                   | 3.4A                      | 4.0A                                       |
| Plug Supplied                                             | 1                         | 1                                          |
| Power Supply                                              | 10A                       | 10A                                        |
| Features                                                  |                           |                                            |
| Number of Pans                                            | 9                         | 12                                         |
| Tub Dimensions                                            | (GN 1/3") W176mm x D324mm | (GN 1/3") W176mm x D324mm                  |
| Removable Cutting Board                                   |                           |                                            |
| Number of Doors                                           | 2                         | 3                                          |
| Door Type                                                 | Solid (Flat)              | Solid (Flat)                               |
| Self-Closing Doors                                        |                           |                                            |
| Digital Temp. Controller                                  |                           |                                            |
| Lockable Castors                                          |                           |                                            |
| Number of Adjustable Shelves                              | 4                         | 6                                          |
| Shelf Dimensions                                          | W600mm x D643mm           | 2x W605mm x D643mm ;<br>4x W660mm x D643mm |
| Air Circulation                                           | Forced Air                | Forced Air                                 |
| Colour                                                    | Stainless Steel           | Stainless Steel                            |
| Warranty                                                  |                           |                                            |
| Parts (Years)                                             | 2                         | 2                                          |
| Labour (Years)                                            | 2                         | 2                                          |