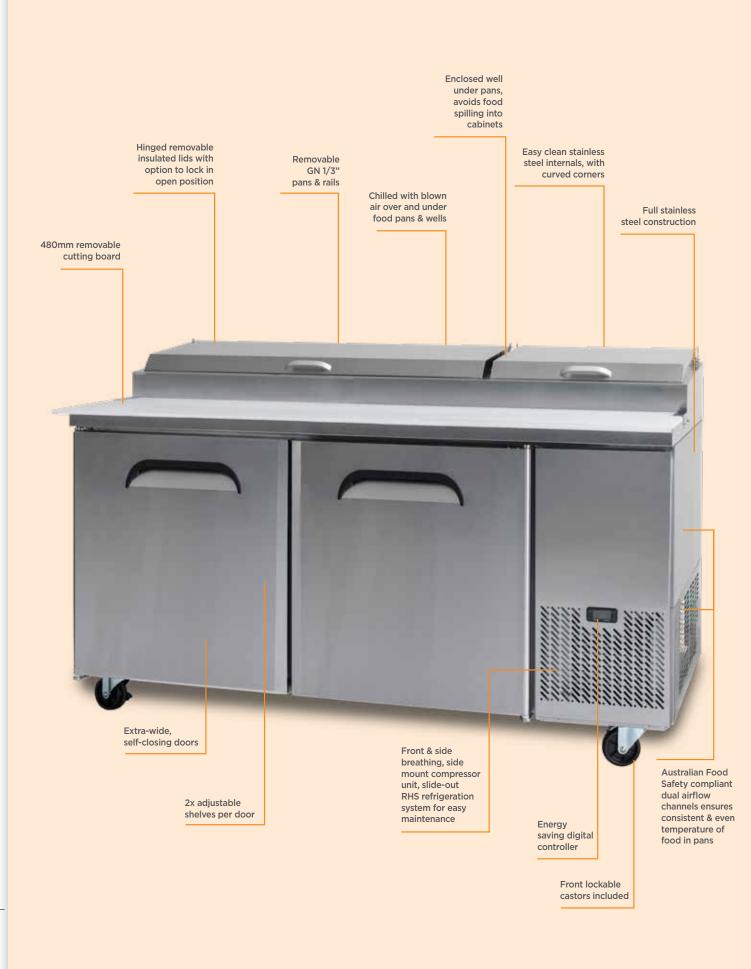

## 65. Pizza Prep Fridges

The Pizza Prep Fridges are Australian Food Safety compliant with dual airflow channels to ensure consistent and even temperature in food pans.

Featuring a 480mm removable cutting board and enclosed well under pans to stop food from spilling into cabinets.

- Hinged removable insulated lids with option to lock in • open position Australian Food Safety compliant with dual airflow channels
- to ensure consistent and even temperature in food pans Chilled, fan assisted, blown air over & under food pan & wells •
- 9 x removable 1/3" pans & rails Temperature range: 0°C to 5°C .
- .