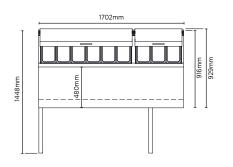

# **Pizza Prep Fridges**

|                | 1702mm |       | 929mm                                                 |
|----------------|--------|-------|-------------------------------------------------------|
|                | 1083mm | 553mm | 831mm                                                 |
|                |        |       | 1                                                     |
| 906mm<br>694mm |        |       | 906mm<br>7365mm<br>1365mm<br>mm201<br>1005mm<br>mm201 |
| ·              | 600    | mm t  | 11<br>                                                |

**PP1700** 

### Two Door Pizza Prep Fridge (9 Pans)

| Part No.<br>3735801 | Capacity<br>572L | Weight<br>165kg |
|---------------------|------------------|-----------------|
|                     | Ext (mm)         | Int (mm)        |
| Width               | 1702             | 1260            |
| Depth               | 929              | 670             |
| Height              | 1065             | 590             |