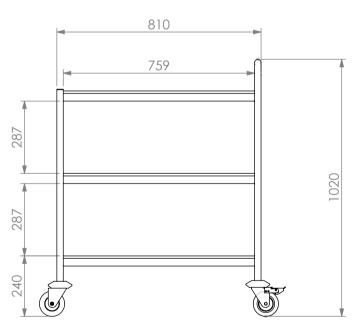

|    | Trolley 3-Tier |                 |                  |                    |  |
|----|----------------|-----------------|------------------|--------------------|--|
| 15 | Product Code   | Dimensions (mm) | Unit weight (Kg) | Load capacity (Kg) |  |
|    | 15-3           | 810x500x1020    | 20               | 120                |  |