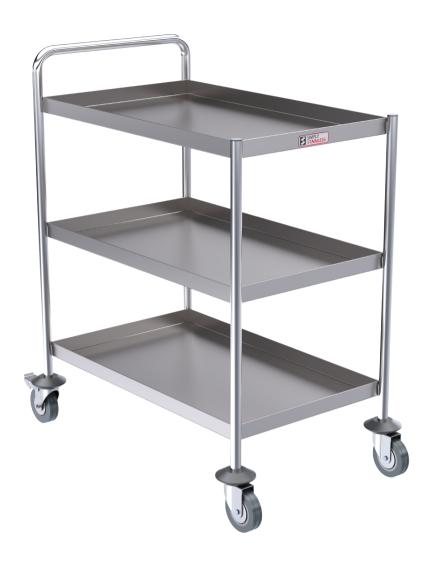

|    | Trolley 3-Tier |                 |                  |                    |  |
|----|----------------|-----------------|------------------|--------------------|--|
| 15 | Product Code   | Dimensions (mm) | Unit weight (Kg) | Load capacity (Kg) |  |
|    | 15-3           | 810x500x1020    | 20               | 120                |  |